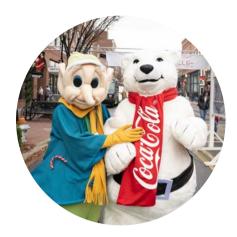

ChristmasVille offers a storybook setting filled with music, merriment, and wishes of good cheer. Bundle up friends and loved ones to enjoy the festival based on the whimsical artwork of Rock Hill's adopted son and renowned illustrator, Vernon Grant, the artist who created Kellogg's® Rice Krispies Snap!® Crackle!® Pop!®

This holiday season, Old Town Rock Hill will sparkle with the exciting, charming, and picturesque holiday village and outdoor art festival featuring more than 70 events including horse-drawn carriage rides, historic tours, strolling carolers, art, theater, dance, music, a gingerbread house contest, crafts, multiple Santa activities, and a REAL ice skating rink!