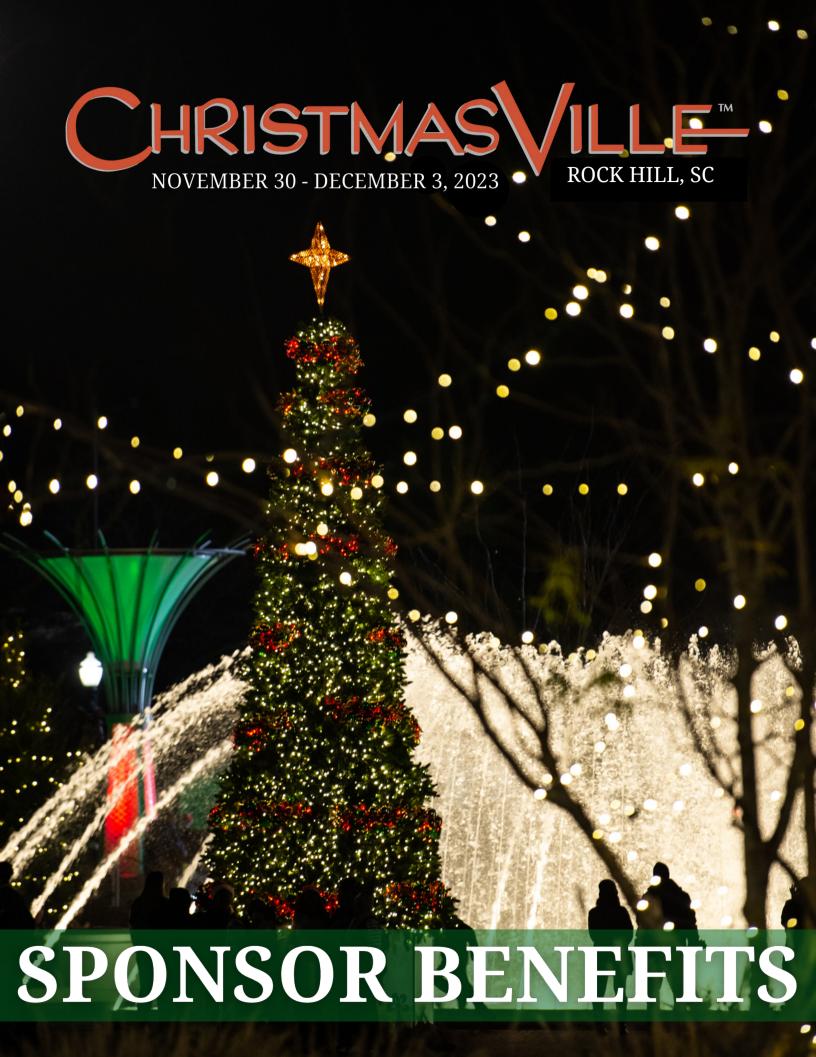

ChristmasVille offers a storybook setting filled with music, merriment, and wishes of good cheer. Bundle up friends and loved ones to enjoy the festival based on the whimsical artwork of Rock Hill's adopted son and renowned illustrator, Vernon Grant, the artist who created Kellogg's® Rice Krispies Snap!® Crackle!® Pop!®

This holiday season, Old Town Rock Hill will sparkle with the exciting, charming, and picturesque holiday village and outdoor art festival featuring more than 70 events including horse-drawn carriage rides, historic tours, strolling carolers, art, theater, dance, music, a gingerbread house contest, crafts, multiple Santa activities, and a REAL ice skating rink!

We hope to see you at ChristmasVille!