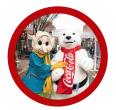

ChristmasVille offers a storybook setting filled with music, merriment, and wishes of good cheer. Bundle up friends and loved ones to enjoy the festival based on the whimsical artwork of Rock Hill's adopted son and renowned illustrator, Vernon Grant, the artist who created Kellogg's® Rice Krispies Snap!® Crackle!® Pop!®

This holiday season, Old Town Rock Hill will sparkle with the exciting, charming, and picturesque holiday village and outdoor art festival featuring more than 70 events including horse-drawn carriage rides, historic tours, strolling carolers, art, theater, dance, music, a gingerbread house contest, crafts, multiple Santa activities, and a REAL ice skating rink!